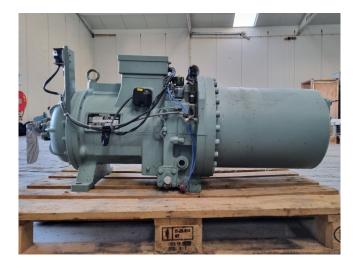

### Hitachi 6005SC-H

#### Used Hitachi 6005SC-H

Overhauled Hitachi 6005SC-H screw compressor on Freon with a sight glass. The compressor has a displacement of 251,5 m<sup>3</sup>/h. We only offer the compressor overhauled and we can offer a fast delivery time. Please contactus for more information! \*Why choose for HOSBV? We are not only the largest used refrigeration specialist in Europe, but also, we deliver all equipment including an extensive test, warranty and industrial cleaning. \*If requested we are happy to arrange your logistics.