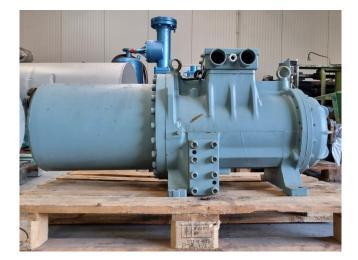

### Hitachi 6005SC-H

#### Used Hitachi 6005SC-H

Overhauled Hitachi 6005SC-H screw compressor on Freon with a sight glass. The compressor has a displacement of 251,5 m<sup>3</sup>/h. We only offer the compressor overhauled and we can offer a fast delivery time. Please contactus for more information! \*Why choose for HOSBV? We are not only the largest used refrigeration specialist in Europe, but also, we deliver all equipment including an extensive test, warranty and industrial cleaning. \*If requested we are happy to arrange your logistics.