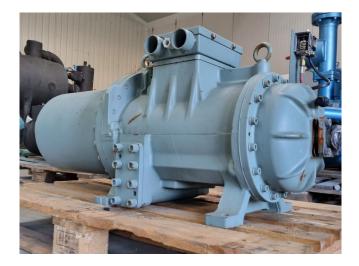

### Hitachi 6005SC-H

### **Specifications**

| Marca                      | Hitachi                                                                      |
|----------------------------|------------------------------------------------------------------------------|
| Тіро                       | 6005SC-H                                                                     |
| Refrigerante               | Freon                                                                        |
| kW at 0ºC/+40ºC            | 242,6*                                                                       |
| Mirilla                    | 1                                                                            |
| m3 / h                     | 251,5                                                                        |
| Comentarios                | *Capacity based on                                                           |
|                            | (+4,4ºC/+40,6ºC)                                                             |
|                            |                                                                              |
| Comentarios                | We only offer the                                                            |
| Comentarios                | We only offer the compressor overhauled                                      |
| Comentarios                | -                                                                            |
| Comentarios                | compressor overhauled                                                        |
| Comentarios   <br>Peso kg. | compressor overhauled<br>and we can offer a fast                             |
|                            | compressor overhauled<br>and we can offer a fast<br>delivery time.           |
| Peso kg.                   | compressor overhauled<br>and we can offer a fast<br>delivery time.<br>440 kg |

#### Used Hitachi 6005SC-H

Overhauled Hitachi 6005SC-H screw compressor on Freon with a sight glass. The compressor has a displacement of 251,5 m<sup>3</sup>/h. We only offer the compressor overhauled and we can offer a fast delivery time. Please contactus for more information! \*Why choose for HOSBV? We are not only the largest used refrigeration specialist in Europe, but also, we deliver all equipment including an extensive test, warranty and industrial cleaning. \*If requested we are happy to arrange your logistics.