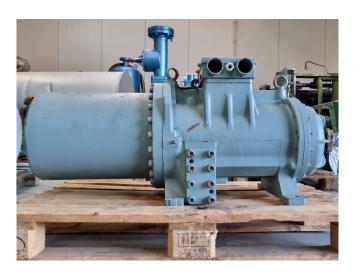

### Hitachi 6005SC-H

#### Used Hitachi 6005SC-H

Overhauled Hitachi 6005SC-H screw compressor on Freon with a sight glass. The compressor has a displacement of 251,5 m<sup>3</sup>/h. We only offer the compressor overhauled and we can offer a fast delivery time. Please contactus for more information! \*Why choose for HOSBV? We are not only the largest used refrigeration specialist in Europe, but also, we deliver all equipment including an extensive test, warranty and industrial cleaning. \*If requested we are happy to arrange your logistics.