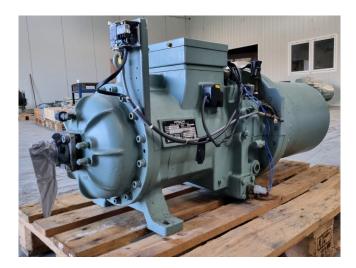

### Hitachi 6005SC-H

### **Specifications**

| Marca                      | Hitachi                                                                      |
|----------------------------|------------------------------------------------------------------------------|
| Тіро                       | 6005SC-H                                                                     |
| Refrigerante               | Freon                                                                        |
| kW at 0ºC/+40ºC            | 242,6*                                                                       |
| Mirilla                    | 1                                                                            |
| m3 / h                     | 251,5                                                                        |
| Comentarios                | *Capacity based on                                                           |
|                            | (+4,4ºC/+40,6ºC)                                                             |
|                            |                                                                              |
| Comentarios                | We only offer the                                                            |
| Comentarios                | We only offer the compressor overhauled                                      |
| Comentarios                | -                                                                            |
| Comentarios                | compressor overhauled                                                        |
| Comentarios   <br>Peso kg. | compressor overhauled<br>and we can offer a fast                             |
|                            | compressor overhauled<br>and we can offer a fast<br>delivery time.           |
| Peso kg.                   | compressor overhauled<br>and we can offer a fast<br>delivery time.<br>440 kg |

#### Used Hitachi 6005SC-H

Overhauled Hitachi 6005SC-H screw compressor on Freon with a sight glass. The compressor has a displacement of 251,5 m<sup>3</sup>/h. We only offer the compressor overhauled and we can offer a fast delivery time. Please contactus for more information! \*Why choose for HOSBV? We are not only the largest used refrigeration specialist in Europe, but also, we deliver all equipment including an extensive test, warranty and industrial cleaning. \*If requested we are happy to arrange your logistics.